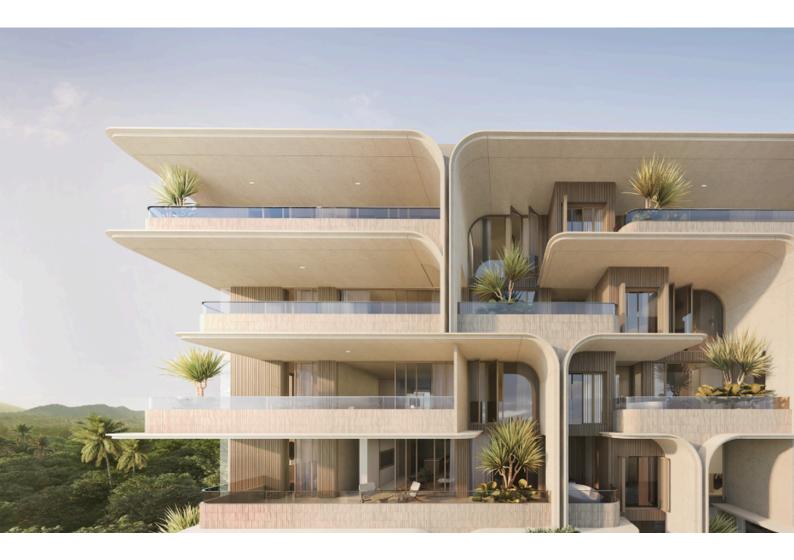

## Island state of mind.

SURFHOUSE is a boutique low-rise condominium that epitomizes the essence of coastal living, offering residents a serene retreat where design and nature converge in harmony. Conveniently situated in an upscale resort area near the renowned Bang Tao Beach, its address is one of the most sought-after in Phuket. Welcome to your perfected island life.

#### Residences

Bedroom 60 sqm to 70 sqm
Bedroom 77 sqm to 139 sqm
Bedroom 139 sqm to 172 sqm

## The Project **Eight floors of simply spectacular.**

Land Area 1-0-39.9 RAIS 1.757 SQM

Condominium Highlights 1 Building 7-Storey and Basement 34 Units 41 Parking Spaces Cars & Motorbikes Swimming Pool and Gym Pet Friendly