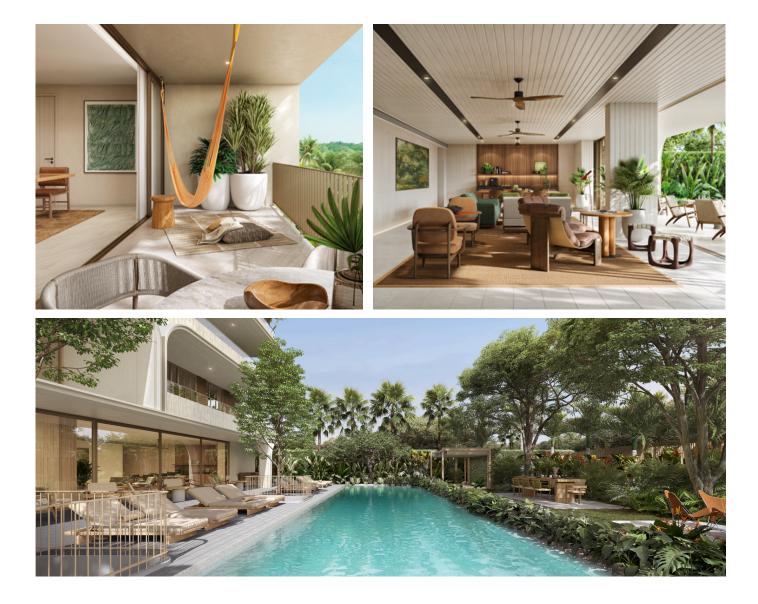

## Island state of mind.

SURFHOUSE is a boutique low-rise condominium that epitomizes the essence of coastal living, offering residents a serene retreat where design and nature converge in harmony. Conveniently situated in an upscale resort area near the renowned Bang Tao Beach, its address is one of the most sought-after in Phuket. Welcome to your perfected island life.

## The Project **Eight floors of simply spectacular.**

Land Area 1-0-39.9 RAIS 1.757 SQM

Condominium Highlights 1 Building 7-Storey and Basement 34 Units 41 Parking Spaces Cars & Motorbikes Swimming Pool and Gym Pet Friendly