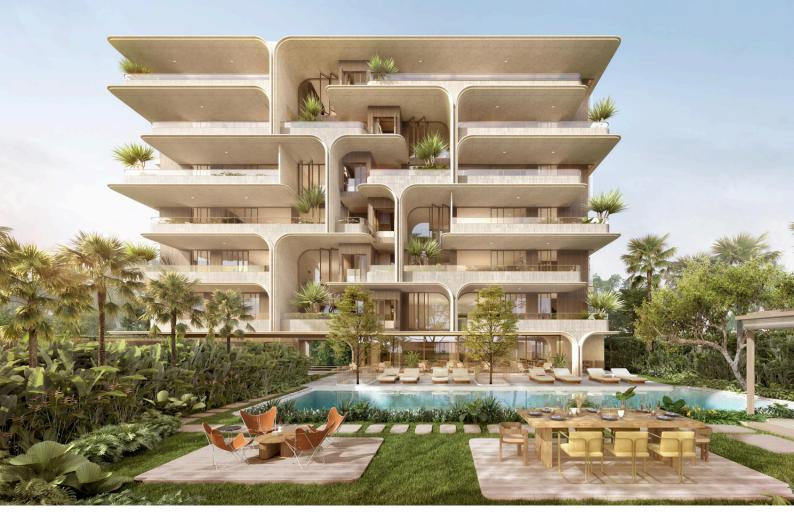

## Island state of mind.

SURFHOUSE is a boutique low-rise condominium that epitomizes the essence of coastal living, offering residents a serene retreat where design and nature converge in harmony. Conveniently situated in an upscale resort area near the renowned Bang Tao Beach, its address is one of the most sought-after in Phuket. Welcome to your perfected island life.

## The Project **Eight floors of simply spectacular.**

Land Area 1-0-39.9 RAIS 1.757 SQM

Condominium Highlights 1 Building 7-Storey and Basement 34 Units 41 Parking Spaces Cars & Motorbikes Swimming Pool and Gym Pet Friendly