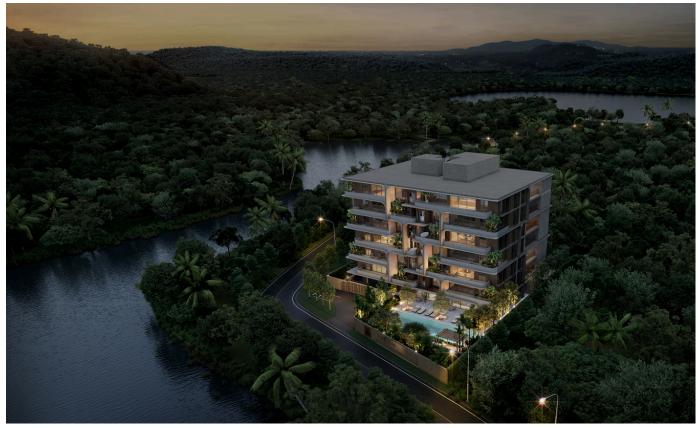

## Island state of mind.

SURFHOUSE is a boutique low-rise condominium that epitomizes the essence of coastal living, offering residents a serene retreat where design and nature converge in harmony. Conveniently situated in an upscale resort area near the renowned Bang Tao Beach, its address is one of the most sought-after in Phuket. Welcome to your perfected island life.

## The Project **Eight floors of simply spectacular.**

Land Area 1-0-39.9 RAIS 1.757 SQM

Condominium Highlights 1 Building 7-Storey and Basement 34 Units 41 Parking Spaces Cars & Motorbikes Swimming Pool and Gym Pet Friendly