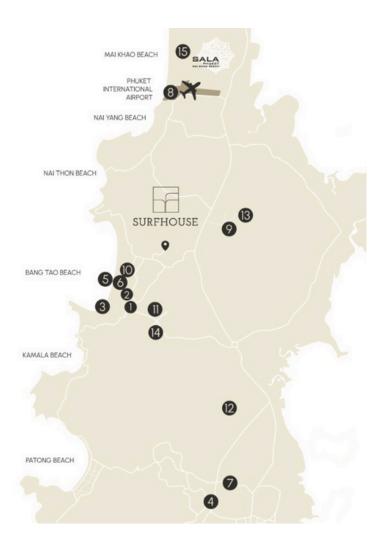

### LOCATION

#### **Entertainment & Shopping**

| · · · · · · · · · · · · · · · · · · ·      |         |
|--------------------------------------------|---------|
| 1. Porto De Phuket Lifestyle Mall          | 9 Mins  |
| 2. Boat Avenue                             | 9 Mins  |
| 3. Catch Beach Club                        | 19 Mins |
| 4. CENTRAL Phuket                          | 30 Mins |
| 5. Bang Tao Beach                          | 12 Mins |
|                                            |         |
| Health                                     |         |
| 6. Bangkok Hospital Clinic BangTao         | 12 Mins |
| 7. Bangkok Hospital Phuket                 | 33 Mins |
|                                            |         |
| Infrastructure                             |         |
| 8. Phuket International Airport            | 25 Mins |
| Activities                                 |         |
| 9. Thanyapura Sports & Health Resort       | 19 Mins |
| 10. Laguna Golf Course                     | 15 Mins |
| 11. Blue Tree Waterpark and Entertainment  | 13 Mins |
|                                            |         |
| Education                                  |         |
| 12. British International School           | 25 Mins |
| 13. UWC Phuket                             | 18 Mins |
| 14. HeadStart International School, Phuket | 15 Mins |
| Cherngtalay Campus                         |         |
|                                            |         |

#### Hotels

| 15. SALA Phuket Mai Khao Beach Resort | 32 Mins |
|---------------------------------------|---------|
|                                       |         |